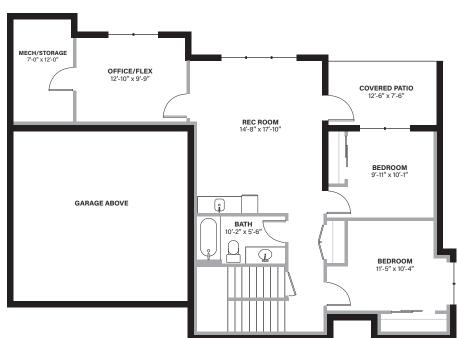

- Private office / den
- Covered deck and patio
- Lower level rec room
- Main floor doors are 8'
- Heated tile floor in ensuite
- Toe-kick lighting in all bathrooms
- Built-in wet bar on lower level

**LOWER LEVEL** 

• EV car charger rough-in

## **MAIN LEVEL**

MAIN LEVEL | 1154 SQ. FT. LOWER LEVEL | 943 SQ. FT. TOTAL | 2097 TOTAL SQ. FT.

In a continuing effort to improve our product offering, we reserve the right to modify or change the floor plans and specifications without notice.

Floor plans are conceptual marketing drawings only. All dimensions and sizes are approximate. E&OE.

TARYN TYMOFICHUCK

250-258-9838

ttymofichuck@emilanderson.ca