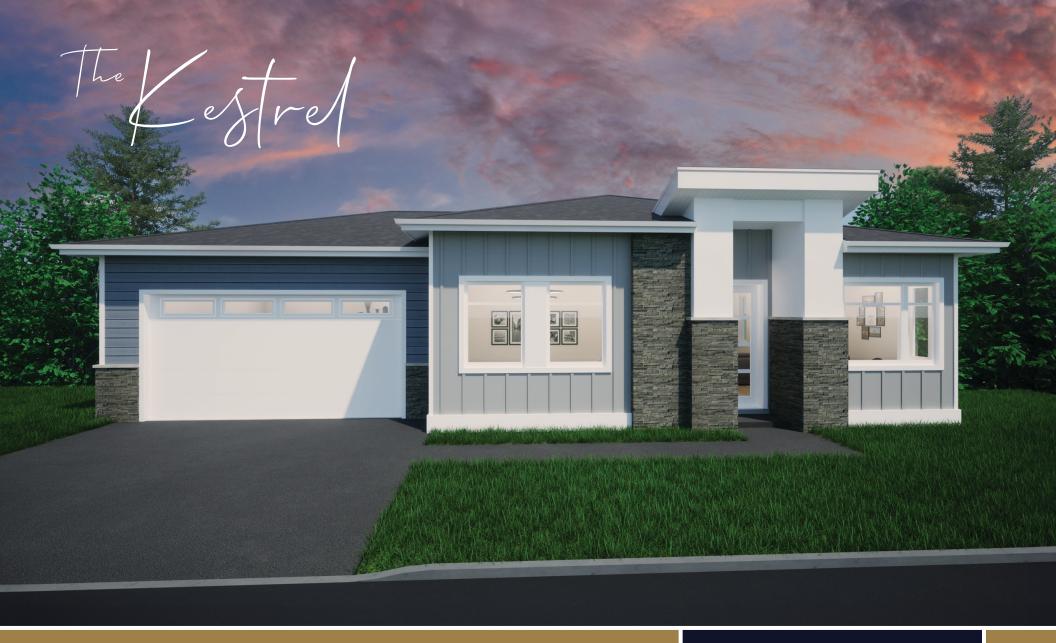

A QUICK POSSESSION OPPORTUNITY

## **COMING SOON**

2042
KENTUCKY CRESCENT
AT TOWER RANCH

**Property Type** | Single Family **Title** | Freehold (No Lease)

Neighbourhood | Tower Ranch Parking | Double Car Garage

**Bedrooms** | 3 Bathrooms | 2.5

**HOME FEATURES**WE THINK YOU'LL LOVE

- Designer-inspired bold colour scheme
- Kitchen, dining room, living room, as well as primary bedroom with ensuite and walk-in closet on main level
- Brushed nickel fixture package
- Two-tone cabinetry with kitchen cabinets to ceiling and quartz countertops
- Silgranit sink in kitchen

- Private office / den
- Covered deck and patio
- Lower level rec room
- Main floor doors are 8'
- Heated tile floor in ensuite
- Toe-kick lighting in all bathrooms
- Built-in wet bar on lower level

**LOWER LEVEL** 