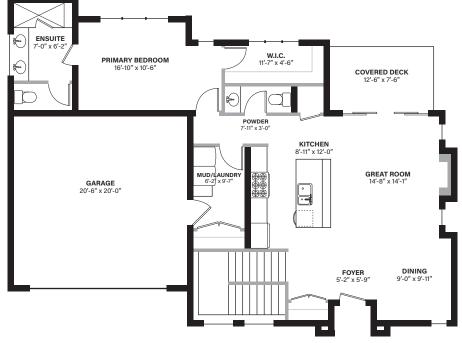

## **MAIN LEVEL**

MAIN LEVEL | 1154 SQ. FT. LOWER LEVEL | 943 SQ. FT. TOTAL | 2097 TOTAL SQ. FT.

In a continuing effort to improve our product offering, we reserve the right to modify or change the floor plans and specifications without notice.

Floor plans are conceptual marketing drawings only. All dimensions and sizes are approximate. E&OE.

TARYN TYMOFICHUCK

250-258-9838

ttymofichuck@emilanderson.ca