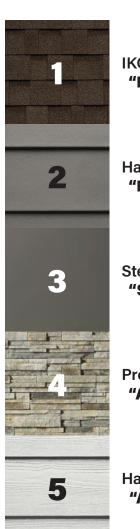

## EXTERIOR SELECTIONS INSPIRED BY THE LAND

IKO Dynasty Shingles "Driftwood"

Hardie Fascia/Belly Band "Iron Grey"

Steelcraft Garage "Sable Grey"

Pro-Fit Echo Ridge "Alpine Ledgestone"

Hardie Siding "Arctic White"