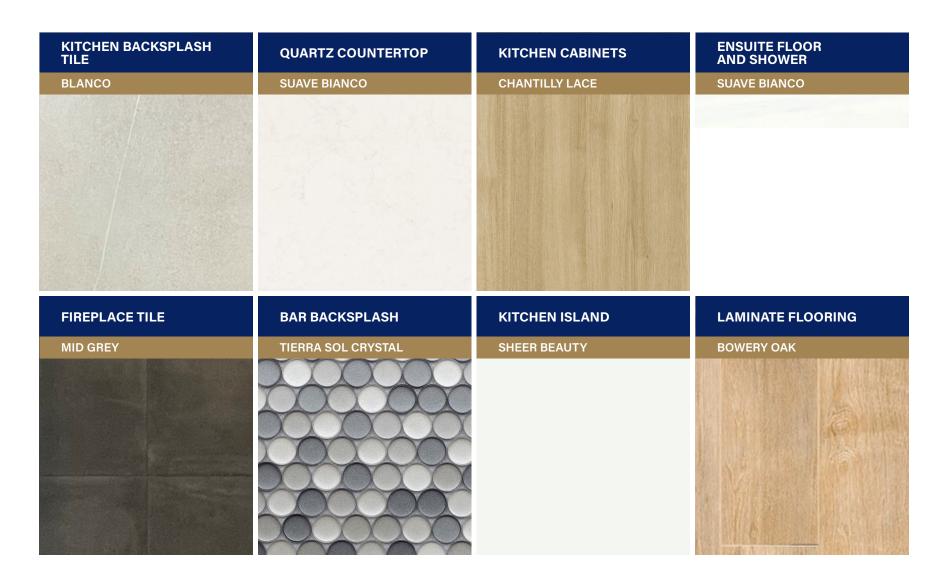

## INTERIOR SELECTIONS DESIGNER INSPIRED FIT & FINISH

## **HOME FEATURES**WE THINK YOU'LL LOVE

- Triple car garage
- Main level living featuring the great room, master bedroom and ensuite, powder room and den
- Entertainment-style kitchen
- Quartz countertops in kitchen, ensuite, powder room and bar
- Beautiful mountain views
- Laminate flooring in main living spaces
- Carpet in bedrooms and on the stairs
- Heated tile floor in the ensuite
- Rough in for gas BBQ
- Floor to ceiling tiled gas fireplace