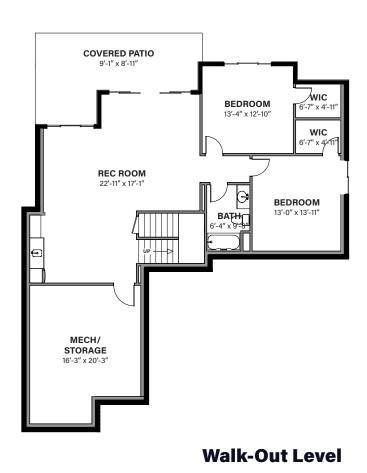

## BUNGALOW WALK-OUT IN THE HEART OF THE OKANAGAN

MAIN LEVEL | 1630 SQ. FT. WALK-OUT LEVEL | 1172 SQ. FT. TOTAL | 2802 TOTAL SQ. FT.