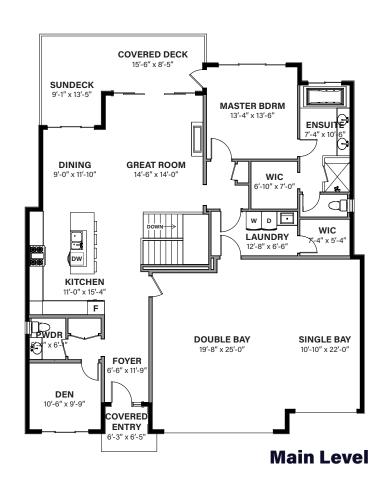

# PROPERTY SUMMARY

**Property Type | Single Family** 

Title | Freehold (No Lease)

Neighbourhood | Tower Ranch

Parking | 3 Car Garage

Bedrooms | 3 + Den

**Bathrooms** | 2.5

## BUNGALOW WALK-OUT IN THE HEART OF THE OKANAGAN

MAIN LEVEL | 1630 SQ. FT. WALK-OUT LEVEL | 1172 SQ. FT. TOTAL | 2802 TOTAL SQ. FT.