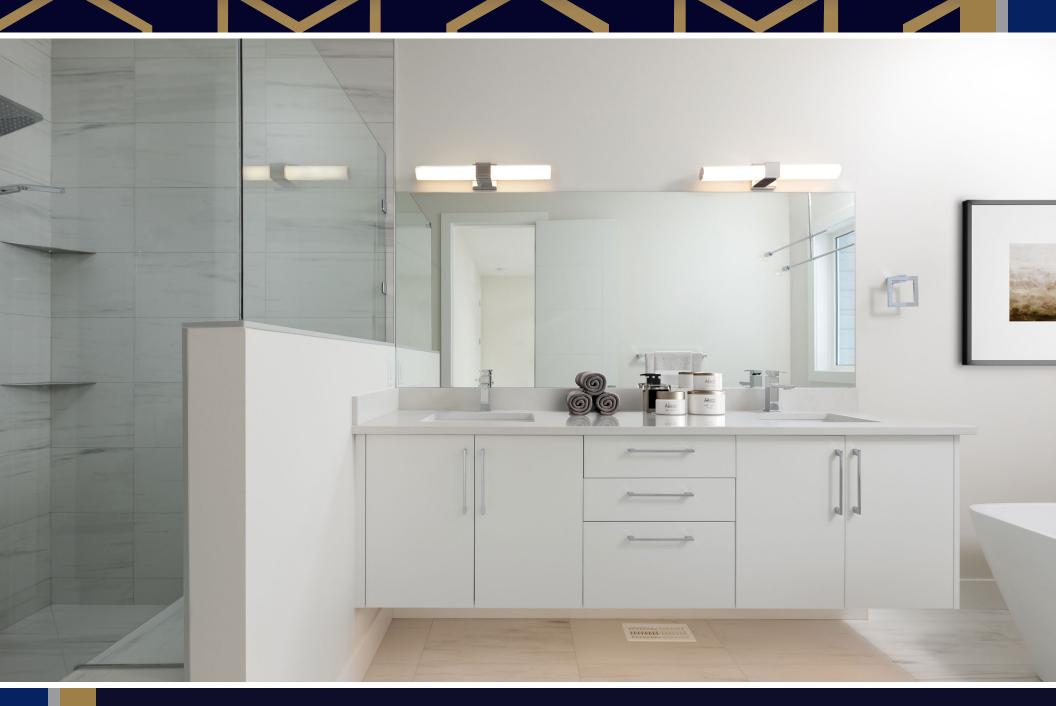

## INTERIOR SELECTIONS DESIGNER INSPIRED FIT & FINISH

## **HOME FEATURES**WE THINK YOU'LL LOVE

- Triple car garage
- Main level living featuring the great room, master bedroom and ensuite, powder room and den
- Entertainment-style kitchen
- Quartz countertops in kitchen, ensuite, powder room and bar
- Beautiful mountain views
- Laminate flooring in main living spaces
- Carpet in bedrooms and on the stairs
- Heated tile floor in the ensuite
- Rough in for gas BBQ
- Floor to ceiling tiled gas fireplace