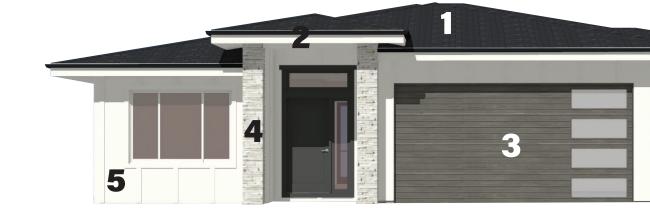

## EXTERIOR SELECTIONS INSPIRED BY THE LAND

IKO Dynasty Shingles "Driftwood"

Hardie Fascia/Belly Band "Iron Grey"

Steelcraft Garage "Sable Grey"

Pro-Fit Echo Ridge "Alpine Ledgestone"

Hardie Siding "Arctic White"