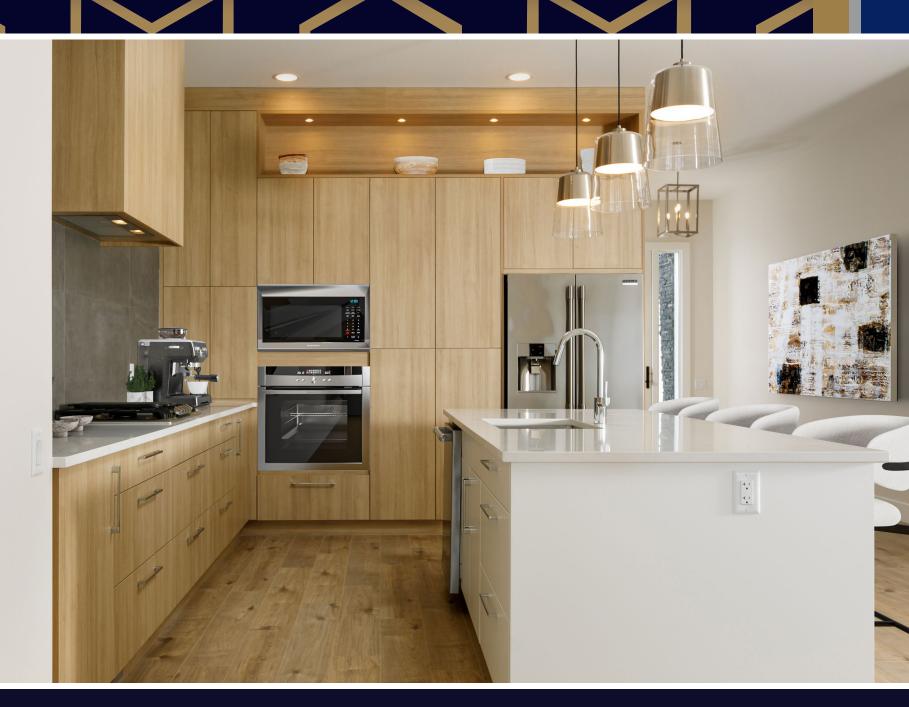

## INTERIOR SELECTIONS DESIGNER INSPIRED FIT & FINISH

## **HOME FEATURES**WE THINK YOU'LL LOVE

- Triple car garage
- Main level living featuring the great room, master bedroom and ensuite, powder room and den
- Entertainment-style kitchen
- Quartz countertops in kitchen, ensuite, powder room and bar
- Beautiful mountain views
- Laminate flooring in main living spaces
- Carpet in bedrooms and on the stairs
- Heated tile floor in the ensuite
- Rough in for gas BBQ
- Floor to ceiling tiled gas fireplace