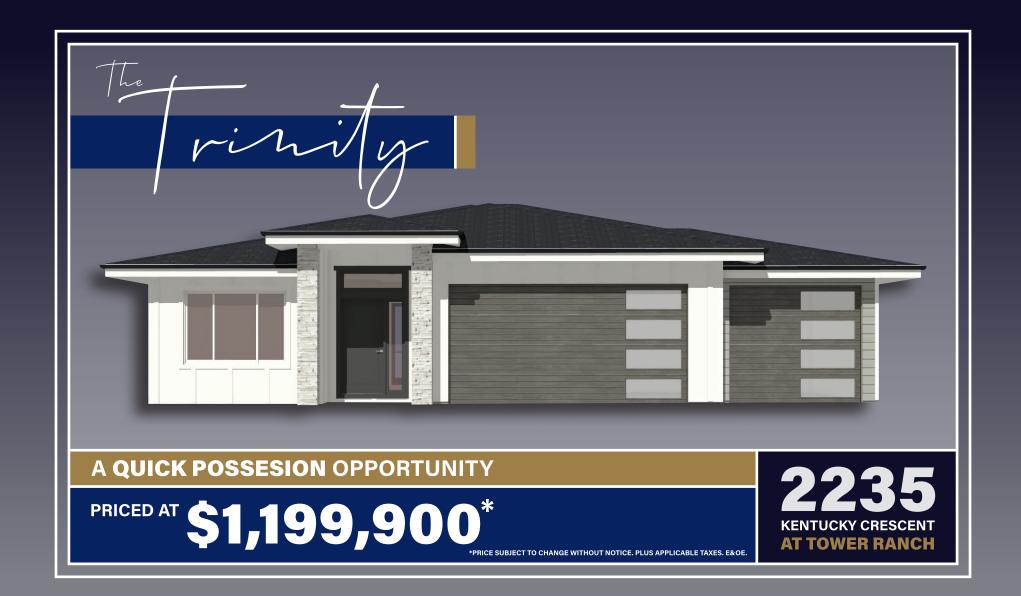

# PROPERTY SUMMARY

**Property Type | Single Family** 

Title | Freehold (No Lease)

Neighbourhood | Tower Ranch

Parking | 3 Car Garage

Bedrooms | 3 + Den

**Bathrooms** | 2.5

## **HOME FEATURES**WE THINK YOU'LL LOVE

- Triple car garage
- Main level living featuring the great room, master bedroom and ensuite, powder room and den
- Entertainment-style kitchen
- Quartz countertops in kitchen, ensuite, powder room and bar
- Beautiful mountain views
- Laminate flooring in main living spaces
- Carpet in bedrooms and on the stairs
- Heated tile floor in the ensuite
- Rough in for gas BBQ
- Floor to ceiling tiled gas fireplace

## BUNGALOW WALK-OUT IN THE HEART OF THE OKANAGAN

MAIN LEVEL | 1630 SQ. FT. WALK-OUT LEVEL | 1172 SQ. FT. TOTAL | 2802 TOTAL SQ. FT.