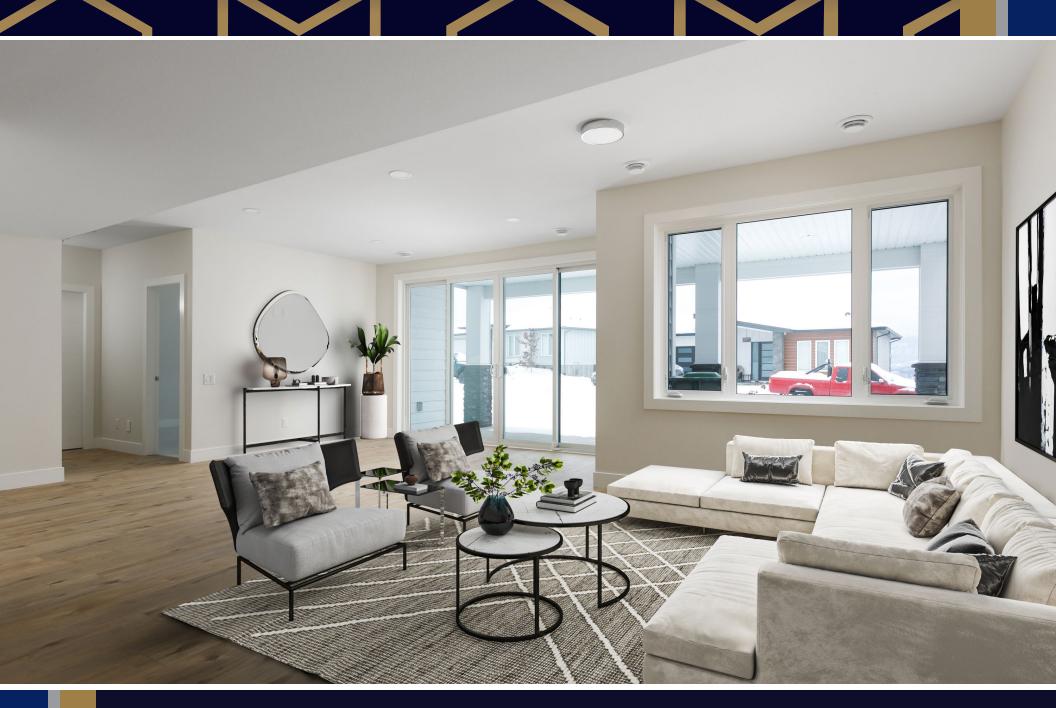

## **HOME FEATURES**WE THINK YOU'LL LOVE

- Triple car garage
- Main level living featuring the great room, master bedroom and ensuite, powder room and den
- Entertainment-style kitchen
- Quartz countertops in kitchen, ensuite, powder room and bar
- Beautiful mountain views
- Laminate flooring in main living spaces
- Carpet in bedrooms and on the stairs
- Heated tile floor in the ensuite
- Rough in for gas BBQ
- Floor to ceiling tiled gas fireplace